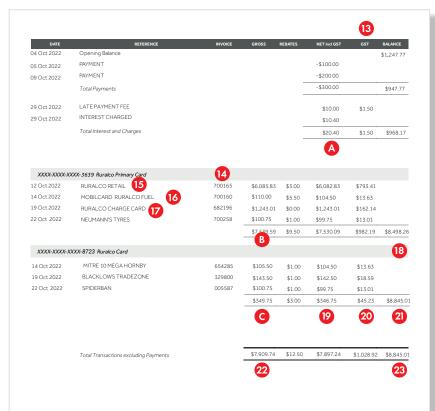

12 Payment Summary

This is the summary information for the statement period, showing how much to pay and the Due Date.

13 GST amount

This GST amount is included in the Net amount shown to the left.

Invoice column

This number is what the merchant provided to Ruralco when you made your purchase.

15 Ruralco Retail

This shows as a total amount for any purchases made at a Ruralco Store, on our website, or any Energy or Bulk Fuel charges. A separate page of itemised transactions will be included with this statement.

Mobilcard
Ruralco Fuel

This relates to any purchases made directly on your linked Ruralco Mobilcard (the blue card).

- Ruralco Charge Card This will appear on your first statement if you are an existing Ruralco customer transitioning to a new Ruralco Credit Card. Any balances on the Ruralco Charge Card will be paid for with the new credit card and shown here as one amount. A separate page of itemised transactions on your Ruralco Charge Card will be included with this statement.
- 18 Other cards
  If you have other cards
  on this account, they
  will be shown
  separately here with
  itemised transaction
  information.

- 19 Interest and Charges card total This amount includes any interest or charges shown above.
- OST card total
  This total includes any GST shown above against purchases, payments or charges.
- 21 Running Balance This is the running balance, which is the opening balance for the statement period plus any amounts in the NET column, updated as each card is listed.
- 22 Total of A,B,C
- This total is A + B + C
- Total Across Accounts
  These are the total amounts
  across all cards on this
  account.