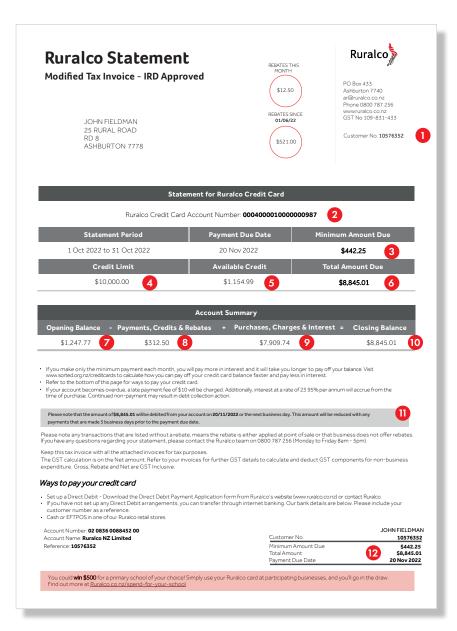

# How to read *your* credit card statement

Customer Number

This is your Ruralco customer number

2 Account Number

This is the account number for this credit card account

Minimum Amount Due

This is the minimum amount you are required to pay by the Due Date shown. If you only pay this amount, you may be charged interest.

Credit Limit

This is the credit limit on your account, which all cards on this account can access.

Available Amount

This is the amount of your credit limit that is available to spend, at the time this statement was produced.

6 Total Amount Due

This is your total account balance for all cards under this account. If you pay this amount in full every month by the Due Date, you can avoid being charged interest.

Opening Balance

This was the amount owing on your account at the time of the opening date of this statement period.

8 Payments, Credits & Rebates

This is what has been credited to your account since your last statement, including payments, credits and rebates.

Gross Purchases

This is the amount of Gross Purchases plus any interest or charges.

10 Closing Balance

This is the closing balance of your account at the end of the statement period.

1 Direct Debit Notice

If you have set up a direct debit to pay your account in full every month, this message will show.

12 Payment Summary

This is the summary information for the statement period, showing how much to pay and the Due Date.

13 GST amount

This GST amount is included in the Net amount shown to the left.

Invoice column